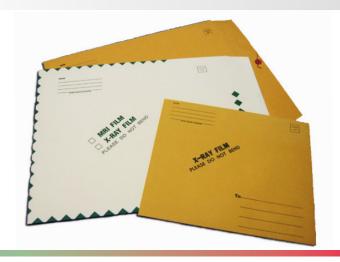

#### Overview

Heavy duty mailing envelopes help protect X-Ray film while being transferred between locations. Our X-Ray Film Mailers are available in either green diamond border or brown Kraft stock.

We offer self-adhesive, as well as string & button, closures to keep films securely stored. An ungummed closure option is also available.

Preprinted text on the front of the envelope makes it easy to differentiate X-Rays from MRI films.